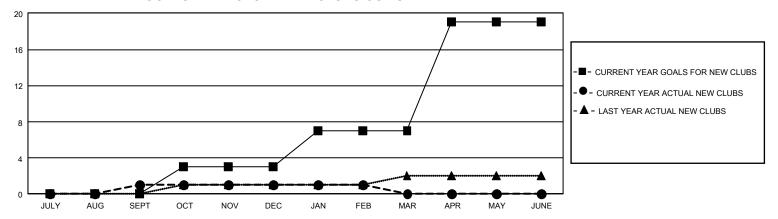

## GOALS AND ACTUAL NEW CLUBS CUMULATIVE

## GMT Constitutional Area 4, Group A

REPORT DOES NOT INCLUDE CLUBS IN UNDISTRICTED AREAS.

| Clubs                 |               |           |               | Members               |                          |                         |                                                    |
|-----------------------|---------------|-----------|---------------|-----------------------|--------------------------|-------------------------|----------------------------------------------------|
| RESULTS FOR 2023-2024 |               |           |               | RESULTS FOR 2023-2024 |                          |                         |                                                    |
| QUARTER               | NEW CLUB GOAL | NEW CLUBS | DROPPED CLUBS | QUARTER ME            | EMBER GROWTH NET<br>GOAL | MEMBER GROWTH<br>ACTUAL | DROPPED MEMBERS<br>ACTUAL (including<br>transfers) |
| JULY/AUG/SEPT         | 0             | 1         | 9             | JULY/AUG/SEPT         | 198                      | 195                     | 355                                                |
| OCT/NOV/DEC           | 9             | 0         | 3             | OCT/NOV/DEC           | 199                      | 302                     | 490                                                |
| JAN/FEB/MAR           | 12            | 0         | 3             | JAN/FEB/MAR           | 262                      | 230                     | 207                                                |
| APR/MAY/JUNE          | 36            | 0         | 0             | APR/MAY/JUNE          | 300                      | 0                       | 0                                                  |