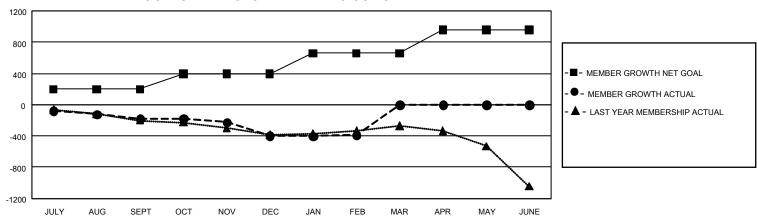

## GOALS AND ACTUAL MEMBERS CUMULATIVE

| DROPPED CLUBS: 15 |       | 358 CLUBS OF 952 ADDED 1             | GENDER DISTRIBUTION                 |                 |  |
|-------------------|-------|--------------------------------------|-------------------------------------|-----------------|--|
|                   |       | OR MORE NEW MEMBERS                  | MALE                                | 15,327 (75.38%) |  |
|                   |       |                                      | FEMALE                              | 5,004 (24.61%)  |  |
| DROPPED MEMBERS   |       |                                      | NON BINARY                          | 0 (0.00%)       |  |
| DECEASED          | 167   |                                      | PREFER NOT TO ANSWER                | 2 (0.01%)       |  |
| CLUB CANCELLED    | 20    |                                      | TOTAL FAMILY UNIT MEMBERS 620       |                 |  |
| OTHER             | 865   | CLICK HERE FOR CUMULATIVE MEMBERSHIP | FAMILY MEMBERS PAYING HALF DUES 311 |                 |  |
| TOTAL             | 1,052 | DATA                                 |                                     |                 |  |

## GMT Constitutional Area 4, Group A

REPORT DOES NOT INCLUDE CLUBS IN UNDISTRICTED AREAS.

| Clubs                 |               |           |               | Members               |                          |                         |                                                    |
|-----------------------|---------------|-----------|---------------|-----------------------|--------------------------|-------------------------|----------------------------------------------------|
| RESULTS FOR 2023-2024 |               |           |               | RESULTS FOR 2023-2024 |                          |                         |                                                    |
| QUARTER               | NEW CLUB GOAL | NEW CLUBS | DROPPED CLUBS | QUARTER ME            | EMBER GROWTH NET<br>GOAL | MEMBER GROWTH<br>ACTUAL | DROPPED MEMBERS<br>ACTUAL (including<br>transfers) |
| JULY/AUG/SEPT         | 0             | 1         | 9             | JULY/AUG/SEPT         | 198                      | 195                     | 355                                                |
| OCT/NOV/DEC           | 9             | 0         | 3             | OCT/NOV/DEC           | 199                      | 302                     | 490                                                |
| JAN/FEB/MAR           | 12            | 0         | 3             | JAN/FEB/MAR           | 262                      | 230                     | 207                                                |
| APR/MAY/JUNE          | 36            | 0         | 0             | APR/MAY/JUNE          | 300                      | 0                       | 0                                                  |